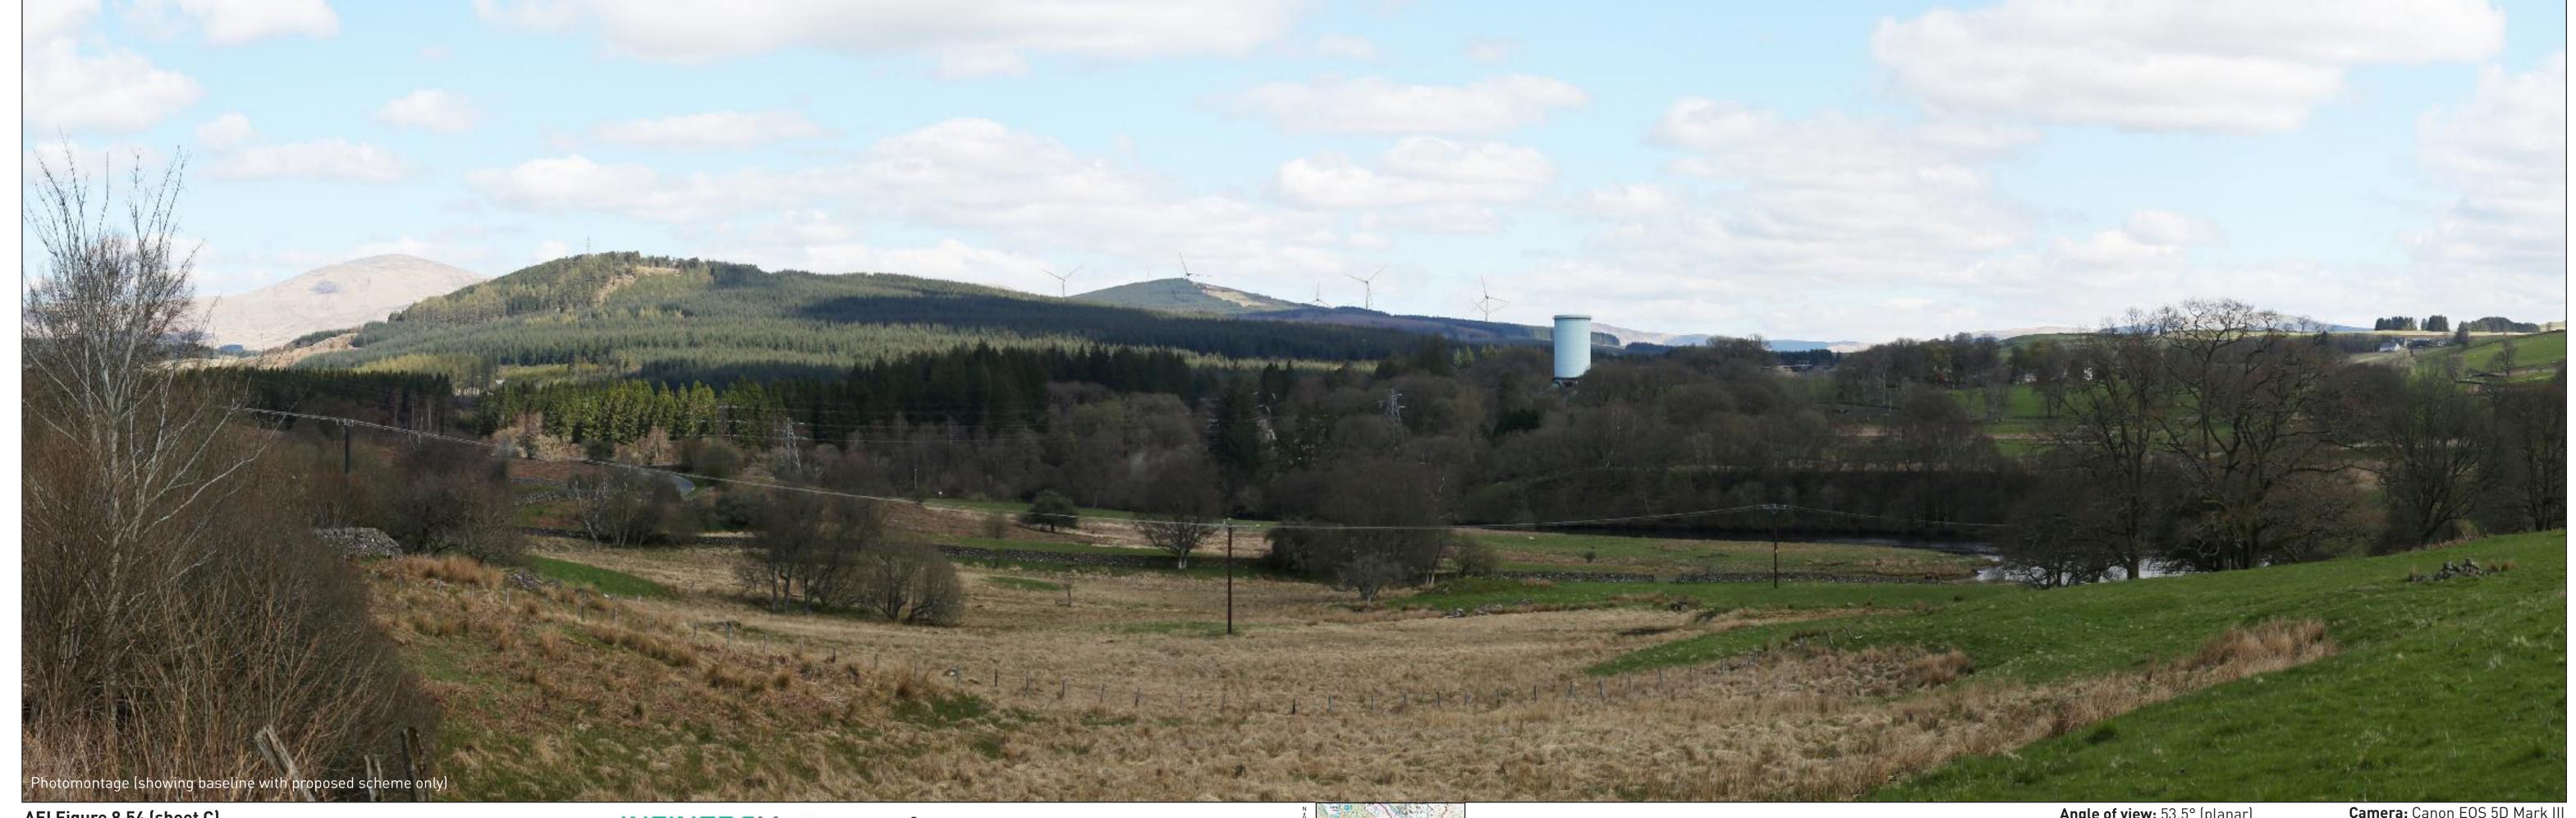

Wireline Drawing

SHEPHERD'S RIG WIND FARM

Height: 1.5m Paper size: 841 x 297 mm (half A1)

Correct printed image size: 820 x 260mm Date & Time: 30/04/2018 10:10

AEI Figure 8.54 (sheet C)
Viewpoint 18: A713 north of Stroansgassel
SHEPHERD'S RIG WIND FARM

INFINERGY SARCUS Pegasus

**Viewpoint Information OS Reference:** E 260313 N 586825 Ground level: 128m (AOD)

**Distance to nearest turbine:** 5839m (T19) Bearing to centre of photograph: 15.6°

Angle of view: 53.5° (planar)
Principal distance: 812.5mm Paper size: 841 x 297 mm (half A1) Height: 1.5m

Correct printed image size: 820 x 260mm Date & Time:30/04/2018 10:10

Camera: Canon EOS 5D Mark III Lens: 50mm Fixed Focal Lens