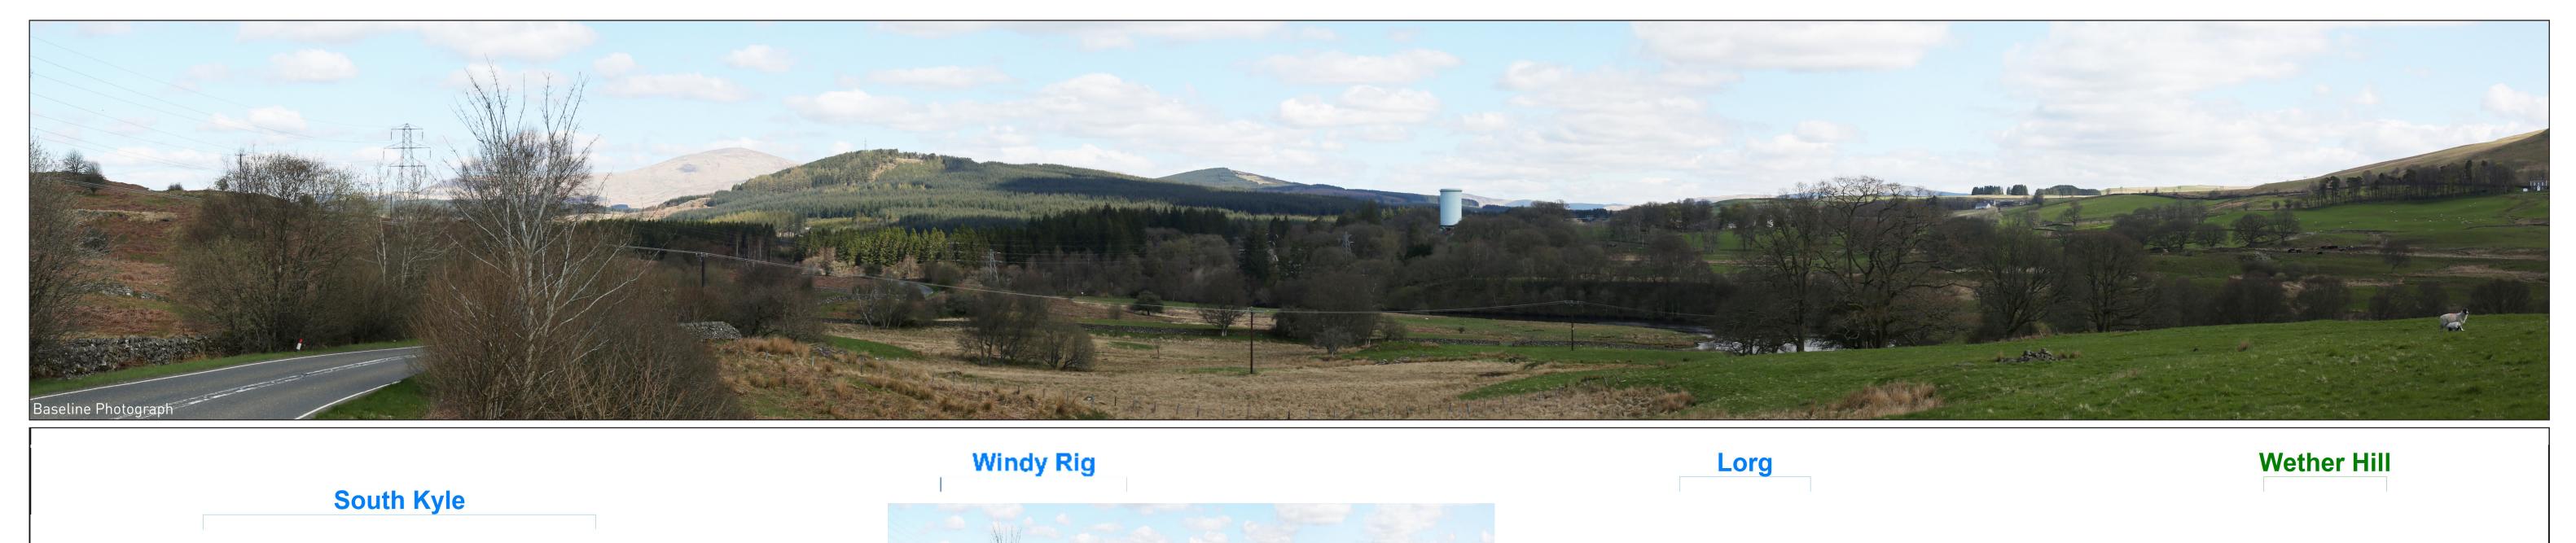

Wireline Drawing

SHEPHERD'S RIG WIND FARM

Height: 1.5m Paper size: 841 x 297 mm (half A1)

Correct printed image size: 820 x 260mm Date & Time: 30/04/2018 10:10

AEI Figure 8.54 (sheet C)
Viewpoint 18: A713 north of Stroansgassel
SHEPHERD'S RIG WIND FARM

INFINERGY SARCUS Pegasus

**Viewpoint Information OS Reference:** E 260313 N 586825 Ground level: 128m (AOD)

**Distance to nearest turbine:** 5839m (T19) Bearing to centre of photograph: 15.6°

Angle of view: 53.5° (planar)
Principal distance: 812.5mm Paper size: 841 x 297 mm (half A1) Height: 1.5m