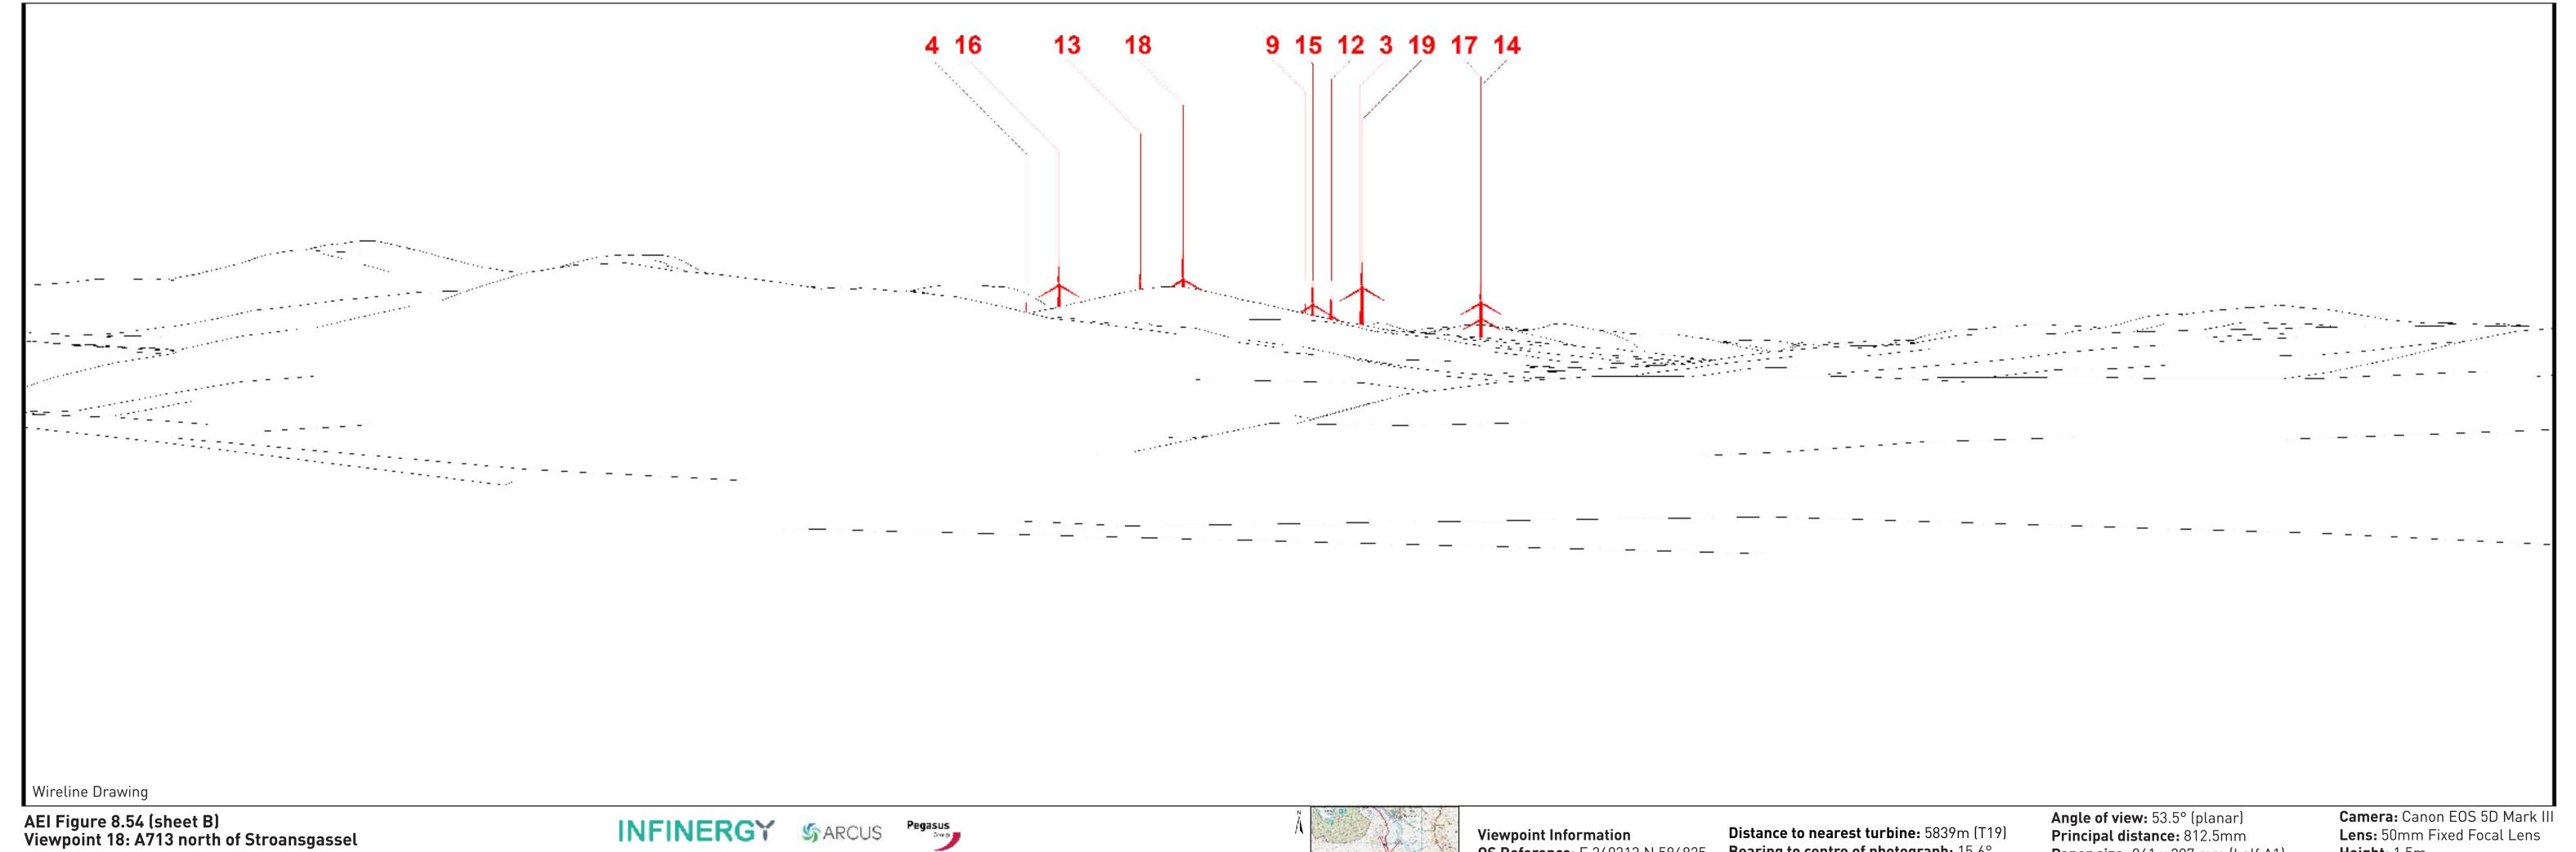

Wireline Drawing

SHEPHERD'S RIG WIND FARM

Height: 1.5m Paper size: 841 x 297 mm (half A1)

Correct printed image size: 820 x 260mm Date & Time: 30/04/2018 10:10

AEI Figure 8.54 (sheet C)
Viewpoint 18: A713 north of Stroansgassel
SHEPHERD'S RIG WIND FARM

INFINERGY SARCUS Pegasus

**Viewpoint Information OS Reference:** E 260313 N 586825 Ground level: 128m (AOD)

**Distance to nearest turbine:** 5839m (T19) Bearing to centre of photograph: 15.6°

Angle of view: 53.5° (planar)
Principal distance: 812.5mm Paper size: 841 x 297 mm (half A1) Height: 1.5m